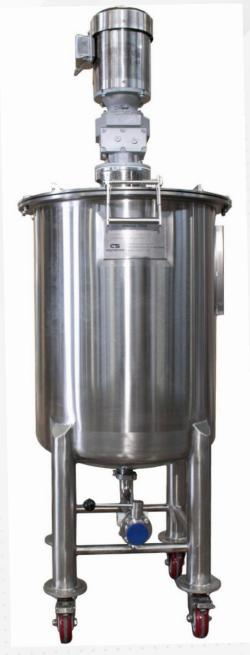

# MIXING VESSEL

# **OUR PRODUCT**

Type: Cylindrical & Vertical or Horizontal having

Tarispherical, Conical or Flat head.

**Capacity:** 100 Lts. to 1,00,000 Lts.

**Design Temp:** 100°C

Heating/ Cooling arrangement: Jacket/

Limpet Coil/ Internal Coil

Support: Lug/ Leg/ Skirt/ Pedestal/ Saddle

#### Accessories:

Heating or Cooling Coil to maintain Porduct temperature

Top Riling and Ladder with safety cage fir higher capacity