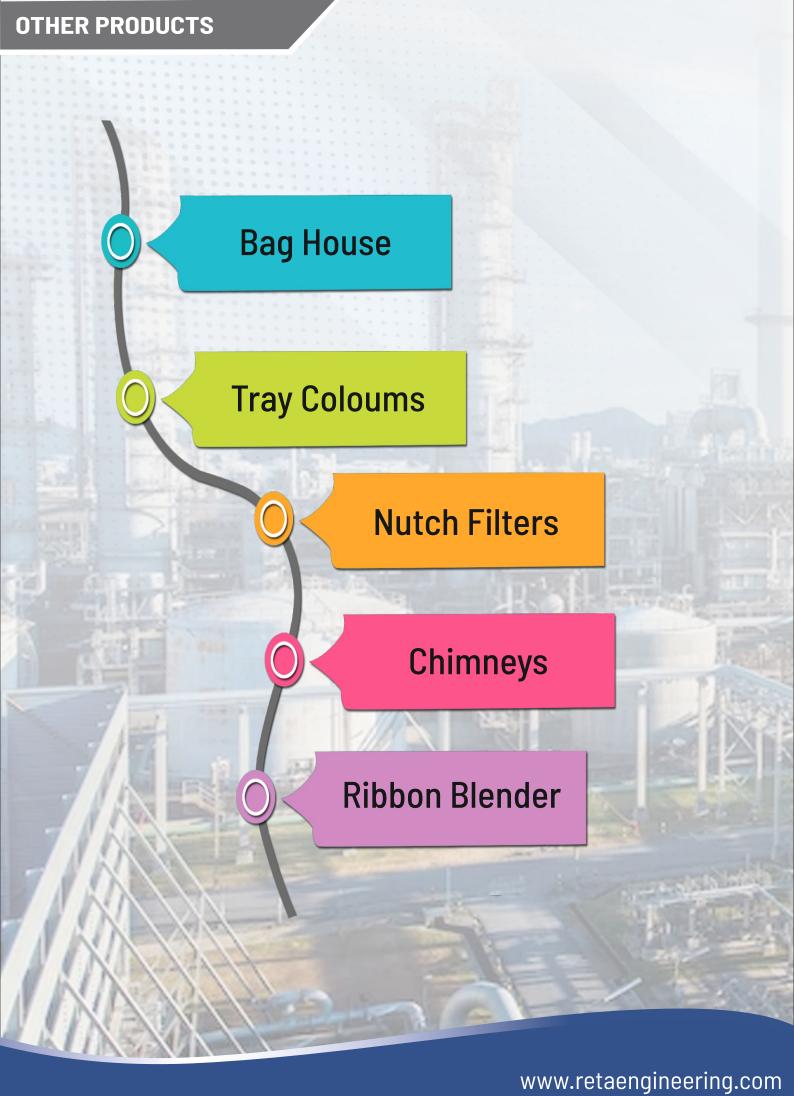

Box/ Mechanical seal.

#### **Accessories:**

- Vapour Column
- HEAT EXCHANGER
- Reflux unit
- Receiver
- Gas Induction arrangement

# **HEAT EXCHANGER**



# **OUR PRODUCT**



Design Pressure: Atmospheric or FV to 12 bor Design Temp: Ambient or (-) 10 to (+) 250°C

Heating/ Cooling arrangement: Jocket/ limpet Coil/

Internal Coil

Support: Lug/ Leg

# MIXING VESSEL



# **OUR PRODUCT**



Type: Cylindrical & Vertical or Horizontal having

Tarispherical, Conical or Flat head.

**Capacity:** 100 Lts. to 1,00,000 Lts.

**Design Temp:** 100°C

Heating/ Cooling arrangement: Jacket/

Limpet Coil/ Internal Coil

Support: Lug/ Leg/ Skirt/ Pedestal/ Saddle

#### Accessories:

Heating or Cooling Coil to maintain Porduct temperature

Top Riling and Ladder with safety cage fir higher capacity









# **OUR CLIENTS**





























# RETA ENGINEERING WORKS

Address - G-281, Phase-1, RIICO Industrial Area, Near SBI, Bhiwadi, Rajasthan, 301019, India Phone No. + 91 9887068584 Email - info@retaengineering.com web - www.retaengineering.com