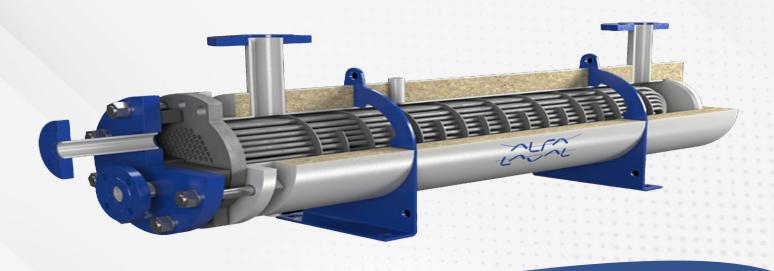

# **HEAT EXCHANGER**

# **OUR PRODUCT**

Design Pressure: Atmospheric or FV to 12 bor Design Temp: Ambient or (-) 10 to (+) 250°C

Heating/ Cooling arrangement: Jocket/ limpet Coil/

Internal Coil

Support: Lug/ Leg