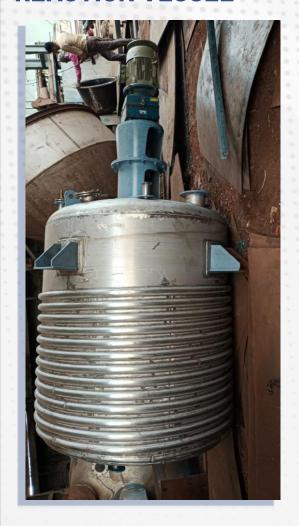

# **REACTION VESSEL**

**Type:** Cylindrical & Vertical having Torispherical,

Ellipsoidal, Hemispherical or Conical head,

Capacity: 100 Lts. to 30000Lts.

**Design Pressure:** Full Vacuumed to 12 bar

**Design Temp:** (-) 10 to (+) 250°C

**Heating/ Cooling arrangement:** Jacket/

Limpet Coil/ Internal Coil

Support: Lug/ Leg