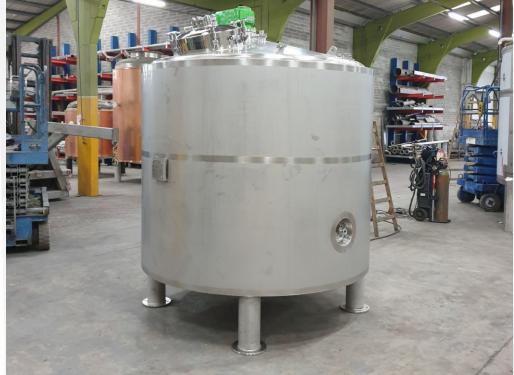

# **REACTION VESSEL**

**Type:** Cylindrical & Vertical having Torispherical,

Ellipsoidal, Hemispherical or Conical head,

Capacity: 100 Lts. to 30000Lts.

**Design Pressure:** Full Vacuumed to 12 bar

**Design Temp:** (-) 10 to (+) 250°C

**Heating/ Cooling arrangement:** Jacket/

Limpet Coil/ Internal Coil

Support: Lug/ Leg

#### **Agitator:**

Type - Anchor/ Semi Anchor/ PBT/ Closed Vanes

**Motion** - Rotary

**Speed** - 10 to 150 RPM

**Drive** - 440V, 50Hz, AC, IE2 OR IE3 Series, FLP or NFLP Motor.

**Speed Reducer** - Inline Helical/ Bevel Helical or Parallel Helical Gear Box.

**Seal** - Lip Seal/ Packing Seal with Stuffing Box/ Mechanical seal.

#### **Accessories:**

- Vapour Column
- HEAT EXCHANGER
- Reflux unit
- Receiver
- Gas Induction arrangement